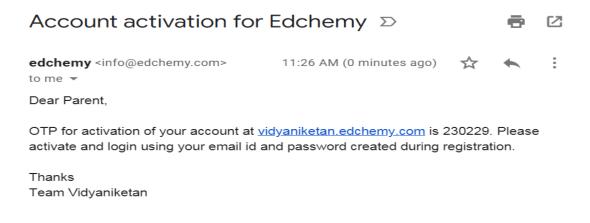

• A confirmation mail with OTP to activate the account will be sent to the registered Email-Id.

• Key in the Email-Id and OTP and Click on Submit. The account will be activated.

Vidyaniketan Public School Ullal Road Cross, Ullal Upanagar, Bangalore - 560056

If you have already received an OTP in Email Click Here to activiate account.

| Activate Account    |          |
|---------------------|----------|
| Enter Email         |          |
| seeni1974@gmail.com |          |
| Enter OTP           |          |
| 230229              |          |
| Submit              |          |
|                     |          |
| Login Resend OTP    | Register |