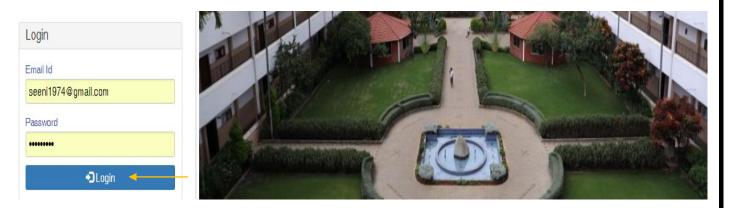

## 2. To apply online

• Login with the username (Registered Email-Id) and password, click on Login button

• Under Admissions, Click on Apply button

| Profile                                                                                                                                                             | Admission Instructions for 2019-2020                                                                                                                                                                                                                                                                                                                                                                                                                                                                                                                                                                                                                                          | Publications    |
|---------------------------------------------------------------------------------------------------------------------------------------------------------------------|-------------------------------------------------------------------------------------------------------------------------------------------------------------------------------------------------------------------------------------------------------------------------------------------------------------------------------------------------------------------------------------------------------------------------------------------------------------------------------------------------------------------------------------------------------------------------------------------------------------------------------------------------------------------------------|-----------------|
| Sanjan                                                                                                                                                              |                                                                                                                                                                                                                                                                                                                                                                                                                                                                                                                                                                                                                                                                               | No publications |
| Email<br>seeni1974@gmail.com                                                                                                                                        | Dear Parent,<br>You are required to keep a scanned copy of the following documents<br>before you proceed for Registration.<br>•Student Photo: Recent passport size photograph with a file size that<br>should be below 1 MB. The photograph must have been taken after<br>01.11.2018<br>•Parent's Photo: Recent passport size photograph of both parents<br>with a file size that should not exceed 1 MB. Photographs to be taken<br>separately. (Individual photos)<br>•Birth Certificate of the child issued by the Corporation. Certificate<br>issued by the hospital will not be accepted.<br>•Address ProofRation Card/Voter Id/Drivers<br>License/Passport/Aadhaar Card |                 |
| Mobile<br>9945717060                                                                                                                                                |                                                                                                                                                                                                                                                                                                                                                                                                                                                                                                                                                                                                                                                                               |                 |
| Admissions                                                                                                                                                          |                                                                                                                                                                                                                                                                                                                                                                                                                                                                                                                                                                                                                                                                               |                 |
| 2019-2020                                                                                                                                                           |                                                                                                                                                                                                                                                                                                                                                                                                                                                                                                                                                                                                                                                                               |                 |
| Dear Parents, Registration for Pre Nursery 2019-2020 will be<br>open from 10.00 am on 25th November 2018 (Sunday) till<br>6.00pm on 28th November 2018 (Wednesday). |                                                                                                                                                                                                                                                                                                                                                                                                                                                                                                                                                                                                                                                                               |                 |
| Admission process is open for registration, please<br>click on the Apply button to register. <b>Once the</b><br>form is submitted, You will not be able to edit the | NOTE: We will not accept Rental Agreements as Address Proof. <ul> <li>Aadhar Card of the child to be submitted online, if available</li> </ul>                                                                                                                                                                                                                                                                                                                                                                                                                                                                                                                                |                 |
| information.                                                                                                                                                        | Eligible Age Criteria: For Pre-Nursery 2.5 years to 3.9 years as on 01.6.2019                                                                                                                                                                                                                                                                                                                                                                                                                                                                                                                                                                                                 |                 |
|                                                                                                                                                                     | Please click here to view the details regarding the admission.                                                                                                                                                                                                                                                                                                                                                                                                                                                                                                                                                                                                                |                 |